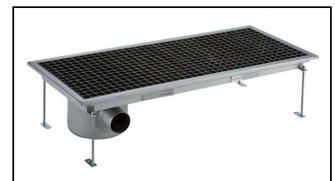

### Floor Drains and Collecting Tanks Floor Drain with Stainless Steel Grate and Side Drain - Horizontal outlet 400x950 mm

| ITEM #  |  |
|---------|--|
| MODEL # |  |
| NAME #  |  |
| SIS #   |  |
| AIA #   |  |

328057 (FDC40100)

Floor drainage channel with s/s grate, side drain - horizontal outlet, 400x950

### **Short Form Specification**

Item No.

Constructed in 304 AISI stainless steel. Collecting tank with side siphon and horizontal drain pipe. Anti-slip mesh grate.

#### **Main Features**

- · Easy to install.
- Anti-odour syphon.
- · Removable waste blocking filter.
- · Rag bolt for floor fixing.
- Easy to inspect for any possible waste removal action.
- Electrochemical finishing gives grids a bright apperance.
- Ideal for any drain solution, particularly suggested for great amounts of water drained during cleaning operations.
- · Collecting tanks with side siphon.

### Construction

- Anti-slip mesh 25x25 mm grating, h=25 mm, 1.5 mm in thickness.
- Constructed entirely in 304 AISI stainless steel.
- Adjustable leveling feet.
- Collecting tanks available with horizontal drain pipe.