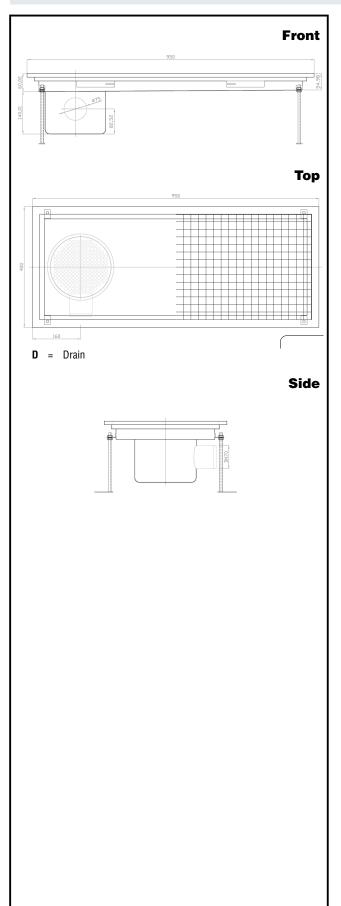

## **Key Information:**

External dimensions, Width:

328057 (FDC40100) 950 mm **External dimensions, Depth:** 400 mm **External dimensions, Height:** 200 mm Net weight: 20 kg